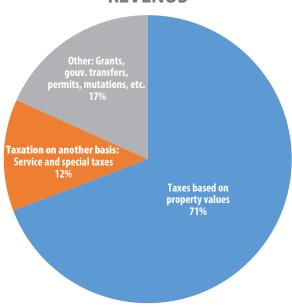

| REVENU                                                         | BUDGET       |              |  |  |  |  |
|----------------------------------------------------------------|--------------|--------------|--|--|--|--|
| REVENO                                                         | 2018         | 2019         |  |  |  |  |
| Taxes based on property values                                 | 2 075 689 \$ | 2 204 858 \$ |  |  |  |  |
| Taxation on another basis: Service and special taxes           | 376 268 \$   | 359 767 \$   |  |  |  |  |
| Other: Grants, gouv.<br>transfers, permits,<br>mutations, etc. | 548 251 \$   | 536 051 \$   |  |  |  |  |
| TOTAL                                                          | 3 000 208 \$ | 3 100 676 \$ |  |  |  |  |

#### **REVENUS**

Both the environmental health and urbanism budgets have increased for 2019. The cost for garbage, recycling and composting make up part of the increase. The mandatory improvements to the Ecocentre, for which the municipality is responsible for 28 % of total costs, have also contributed to the overall increase of the budgets. The environmental health budget remains at 9 % of total charges and the urbanism budget represents 7 % of all expenses.