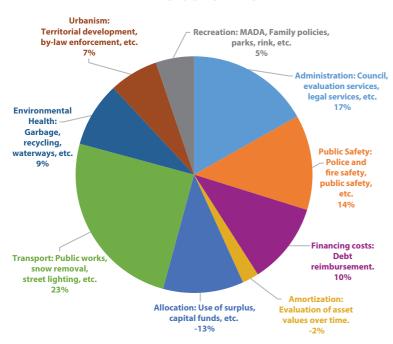

The administrative costs have increased by 9 %. This is mostly due to the cost of judicial services and the reorganisation of human resources which have increased salary costs in this section of the budget but have decreased salary expenses in the public works section. The administrative budget now represents 17 % of total operating costs as compared to 11 % in 2018.

The most significant increase can be seen in the public safety budget. Although the budget has increased by \$ 111 741, the amount that impacts the taxpayers is just over \$ 30 000 and is due, in part, by the rental cost of the firetruck that is needed to maintain fire safety standards while we await the delivery of the two vehicles purchased last year. The remaining \$ 80 000 includes amortization charges for the purchased vehicles and expenses for the demolition of unsanitary buildings within the territory. These charges have no impact on the tax payer. The amortization charges, representing - 2 % (negative to represent that it is removed form total expenses) of total costs, are removed from overall expenses before calculating the tax rate. The cost for the demolition of unsanitary buildings is charged directly to the property as a special tax. Therefore, although there is an expense identified in the budget, there is an equal revenue applied. The public security budget represents 14 % of overall expenses in 2019.

A slight decrease in the public works budgets is caused by the reorganisation of salary allocation between departments as well as the tightening of general expenses based on past performances. The public works budget, representing 23 % of the 2019 budget, includes costs relating to the maintenance of the road network and municipal infrastructure. Also included is snow removal, street signage, lighting and the contracts given for road sweeping and dust control on gravel surfaces. Infrastructure repair, such as the major repairs to Shrewsbury and Tamaracouta, are found in the investment budget and not included in this operating budget.

#### **REVENUS**

Both the environmental health and urbanism budgets have increased for 2019. The cost for garbage, recycling and composting make up part of the increase. The mandatory improvements to the Ecocentre, for which the municipality is responsible for 28 % of total costs, have also contributed to the overall increase of the budgets. The environmental health budget remains at 9 % of total charges and the urbanism budget represents 7 % of all expenses.

#### **EXPENSES BY SERVICE**

|                                                                    | BUDGET       |              |  |  |  |
|--------------------------------------------------------------------|--------------|--------------|--|--|--|
| EXPENSES BY SERVICE                                                | 2018         | 2019         |  |  |  |
| Administration: Council, evaluation services, legal services, etc. | \$ 686 697   | \$ 757 476   |  |  |  |
| Public Safety: Police and fire safety, public safety, etc.         | \$ 531 307   | \$ 643 048   |  |  |  |
| Transport: Public works, snow removal, street lighting, etc.       | \$ 1 020 226 | \$ 1 019 655 |  |  |  |
| Environmental Health: Garbage, recycling, waterways, etc.          | \$ 361 960   | \$ 396 847   |  |  |  |
| Urbanism: Territorial development, by-law enforcement, etc.        | \$ 273 937   | \$ 293 108   |  |  |  |
| Recreation: MADA, Family policies, parks, rink, etc.               | \$ 213 292   | \$ 205 177   |  |  |  |
| Financing costs: Debt reimbursement                                | \$ 454 745   | \$ 437 888   |  |  |  |
| Amortization: Evaluation of asset values over time.                | \$ (92 447)  | \$ (75 383)  |  |  |  |
| Allocation: Use of surplus, capital funds, etc.                    | \$ (449 509) | \$ (577 140) |  |  |  |
| TOTAL                                                              | \$ 3 000 208 | \$ 3 100 676 |  |  |  |

A decrease in the recreation budget can be explained by the removal of the costs associated to the presentation of an infrastructure project for Maple-Grove. The municipal council has taken upon itself to look at opportunities that will allow the municipality to preserve the building while maintaining public access. Last years' survey has contributed to the planning of activities and the addition of services for the upcoming year, most of which will be financed through registration fees. Budgets for existing activities and events, such as the Mille-Isles Celebrations have remained similar. The recreation budget continues to occupy 5 % of total expenses.

The use of surpluses and dedicated funds is a common means to decrease the impact of expenses on the global tax rate. An amount of \$ 577 140 was used from past surpluses and the capital fund to ensure that the tax rate remain reasonable in 2019. This means that 13 % of expenses are covered by existing funds. Although this method of reducing a budget's impact on the taxpayer is often used, it does reduce a municipality's capability to respond to unforeseeable expenses. Furthermore, without significant growth in property values, this practice could eventually lead to further increases in future taxes.