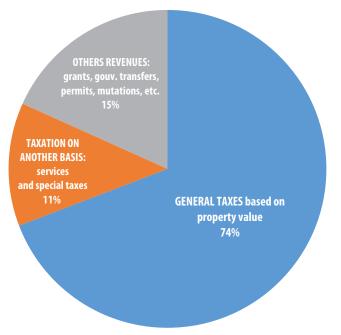

#### February 2020<sup>th</sup> Edition

As in previous years, the Municipality will benefit from financial assistance programs for public safety and for the improvement of the road network. Although we are still awaiting a favorable response from the ministère des Transports du Québec (MTQ) regarding the acceptance of our rehabilitation plan for Tamaracouta Road, we can confirm that the new project submitted will significantly improve road's lifetime expectancy compared to the previous project. Revenues from financial assistance programs and government transfers, among others, account for 11 % of total revenues.

| REVENUES                                                                     | BUDGET       |              |  |  |  |
|------------------------------------------------------------------------------|--------------|--------------|--|--|--|
| REVENCES                                                                     | 2019         | 2020         |  |  |  |
| GENERAL TAXES based<br>on property value                                     | \$2,204 858  | \$2, 367 894 |  |  |  |
| TAXATION ON OTHER<br>BASIS: services and<br>special taxes                    | \$359 767    | \$345 057    |  |  |  |
| OTHERS REVENUE: grants,<br>gouv.transfers, permits,<br>transfert taxes, etc. | \$536 051    | \$462 722    |  |  |  |
| TOTAL                                                                        | \$3, 100 676 | \$3, 175 673 |  |  |  |

### **SOURCES OF REVENUES**

February 2020<sup>th</sup> Edition