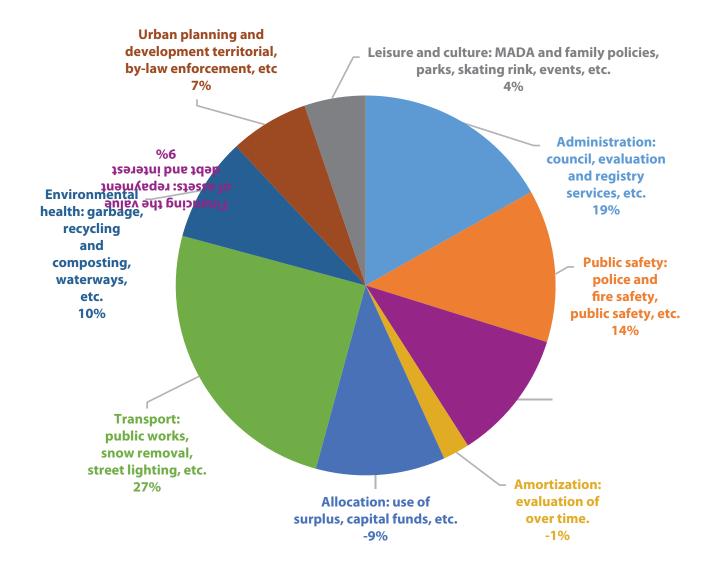

|                                                                                            | BUDGET      |             |  |  |  |
|--------------------------------------------------------------------------------------------|-------------|-------------|--|--|--|
| EXPENSES BY SERVICE                                                                        | 2019        | 2020        |  |  |  |
| Administration: council,<br>evaluation services, evaluation<br>and registry services, etc. | \$757 476   | \$747 904   |  |  |  |
| Public safety: police and fire safety, public safety, etc.                                 | \$643 048   | \$569 185   |  |  |  |
| Transport: public works, snow removal, street lighting, etc.                               | \$1,019 655 | \$1,078 457 |  |  |  |
| Environmental Health: garbage,<br>Recycling and composting,<br>ecocenter, waterways, etc.  | \$396 847   | \$388 491   |  |  |  |
| Urban planning and development:<br>territorial development, by-law<br>enforcement, etc.    | \$293 108   | \$295 508   |  |  |  |
| Leisure and culture: MADA and family policy, parks, skating rink, events, etc.             | \$205 177   | \$140 538   |  |  |  |
| Financing: repayment debt<br>and interest                                                  | \$437 888   | \$351 670   |  |  |  |
| Amortization: evaluation of the value of assets over time.                                 | \$(75 383)  | \$(44 570)  |  |  |  |
| Assignments: use of surplus,<br>capital funds, etc                                         | \$(577 140) | \$(351 511) |  |  |  |
| TOTAL                                                                                      | \$3,100 676 | \$3,175 673 |  |  |  |

In terms of the distribution of expenditure, the public works budget

is still the highest with 27 % of the total budget for 2020. This budget associated with the Transport Service includes costs related to road network maintenance and municipal infrastructure. Also included are road signs, lighting and contracts awarded for snow removal, road sweeping and dust control on gravel surfaces. Infrastructure repairs, such as major repairs to Black and Tamaracouta Roads, are included in the capital budget and not included in the operating budget.

Both environmental health and urban planning budgets are relatively stagnant in 2020. The costs related to the reorganization of the Urban Planning and Environment Service and the reduction in the contract for the collection and transport of waste and recycling are partly responsible for this stability. Thus, the urban planning budget remains at 7 % of total expenses and the environmental health (environment) budget now represents 10 % of total expenses.

# **EXPENSES BY SERVICE**

Also, a significant decrease in the leisure budget can be explained by the reorganization of the distribution of public works employees' salaries between services as well as the tightening of general expenses. However, it will not be an option to cut community services to citizens despite this decrease.